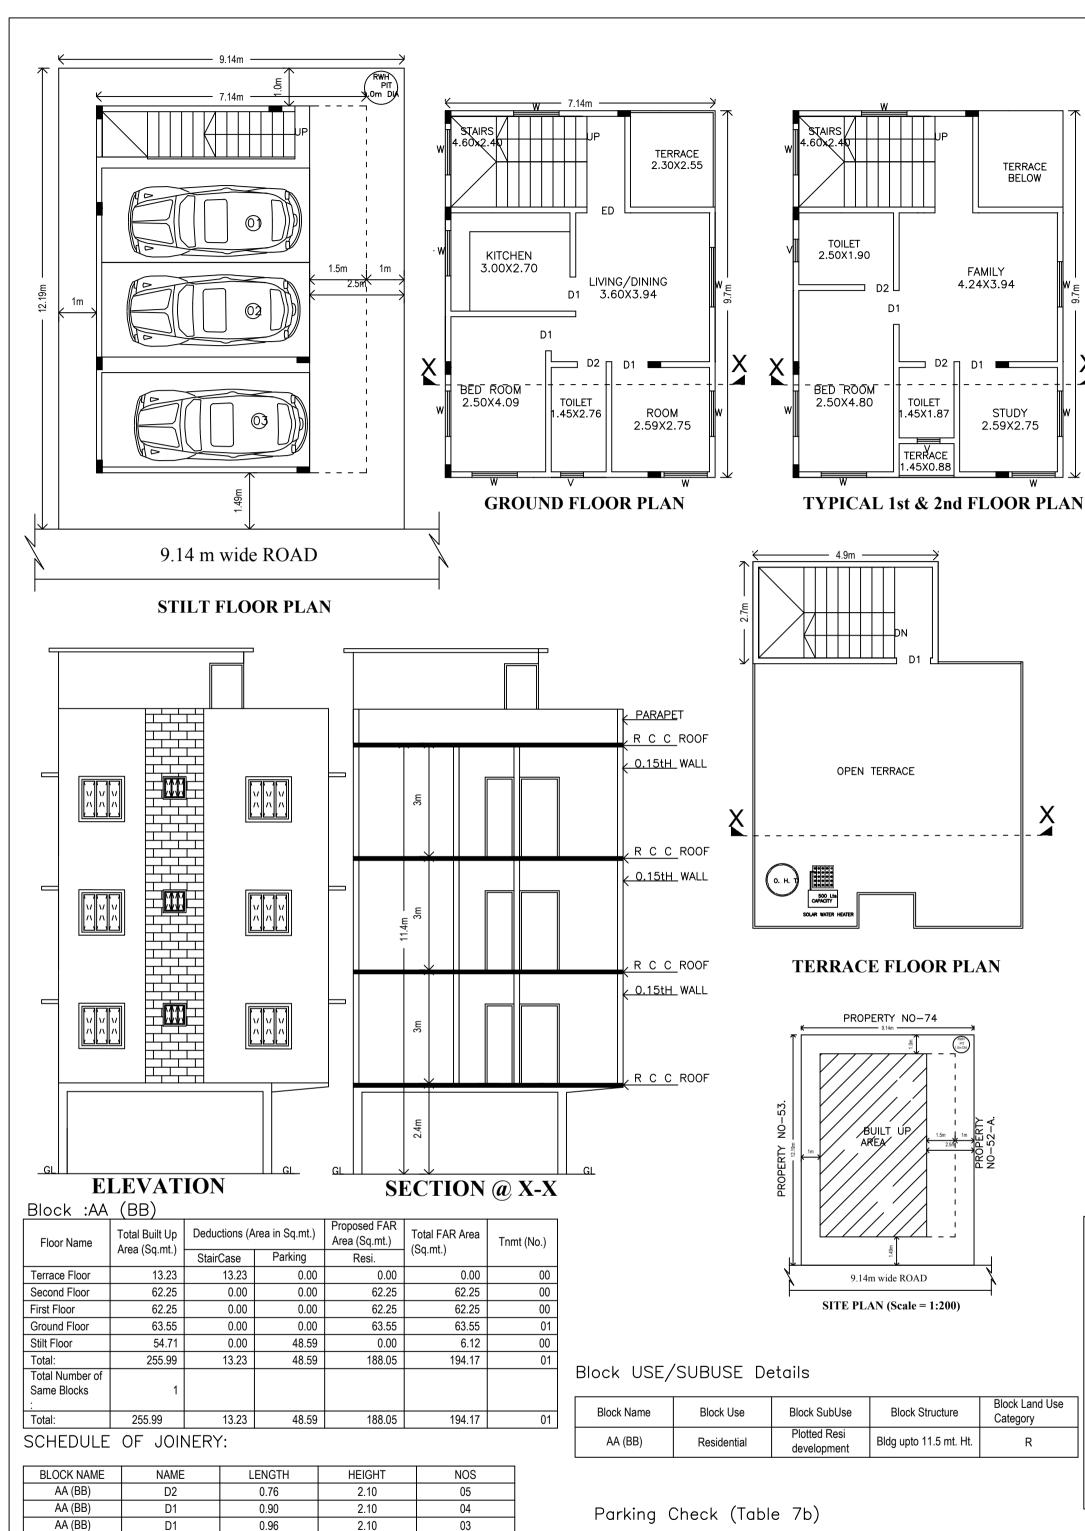

# Parking Check (Table 7b)

| Vehicle Type  | Re  | eqd.          | Achieved |               |  |
|---------------|-----|---------------|----------|---------------|--|
| vernicie Type | No. | Area (Sq.mt.) | No.      | Area (Sq.mt.) |  |
| Car           | 1   | 13.75         |          | 41.25         |  |
| Total Car     | 1   | 13.75         | 3        | 41.25         |  |
| TwoWheeler    | -   | 13.75         | 0        | 0.00          |  |
| Other Parking | -   | -             | -        | 7.34          |  |
| Total         |     | 27.50         |          | 48.59         |  |

FAR &Tenement Details

| Block        | No. of Same<br>Bldg | Total Built Up<br>Area (Sq.mt.) | Deductions (Area in Sq.mt.) |         | Proposed FAR<br>Area<br>(Sq.mt.) | Total FAR<br>Area (Sq.mt.) | Tnmt (No.) |  |
|--------------|---------------------|---------------------------------|-----------------------------|---------|----------------------------------|----------------------------|------------|--|
|              |                     |                                 | StairCase                   | Parking | Resi.                            |                            |            |  |
| AA (BB)      | 1                   | 255.99                          | 13.23                       | 48.59   | 188.05                           | 194.17                     | 01         |  |
| Grand Total: | 1                   | 255.99                          | 13.23                       | 48.59   | 188.05                           | 194.17                     | 1.00       |  |

Approval Condition:

This Plan Sanction is issued subject to the following conditions:

1. Sanction is accorded for the Residential Building at SITE NO-52, MYLASANDRA VILLAGE, KENGERI HOBLI, BANGALORE SOUTH TALUK, Bangalore.

a). Consist of 1Stilt + 1Ground + 2 only. 2. Sanction is accorded for Residential use only. The use of the building shall not be deviated to any

3.48.59 area reserved for car parking shall not be converted for any other purpose. 4. Development charges towards increasing the capacity of water supply, sanitary and power main has to be paid to BWSSB and BESCOM if any. 5. Necessary ducts for running telephone cables, cubicles at ground level for postal services & space